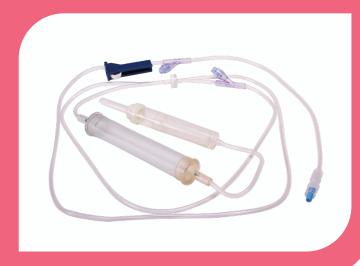

#### **DESCRIPTION**

The Transfusion Set inludes a single vented spike attached to a flexible drip chamber with 200µm filter. The 265cm kink resistant tubing, with male luer lock connector and rotating collar, is made from medical grade PVC. There is a manual hand pump, non-return valve, roller clamp and two swabable needleless access sites.

#### **FEATURES AND BENEFITS**

- Vented perforator
- Manual hand pump
- Rigid roller regulator for accurate flow
- 2 x Swabable needleless access valve
- Male luer lock with rotating collar
- Non-return valve
- Peel open pouch
- Single use only